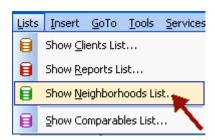

## To Export a Neighborhood to a Report from the Neighborhood List (Database):

1. With the report open in ClickForms, click on lists, show neighborhood List.

2. In the neighborhood list window click on the neighborhood you wish to export. You will now see the neighborhood information displayed. Once you have verified or changed any of the information, place a check in the "Transfer Census Tract and\or the "Transfer Map Ref" if you desire to also send this information to the report. Now click on the [Transfer to Report] button to transfer the neighborhood information into the report you have open.