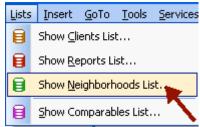

## To Import a Neighborhood from a Report to the Neighborhood List (Database):

1. Click on Lists> Show Neighborhood List.

2. In the neighborhood list window click on New/Load from report.

3. You will now see the neighborhood information displayed. Once you have verified or changed any of the information, click on save to keep this information.