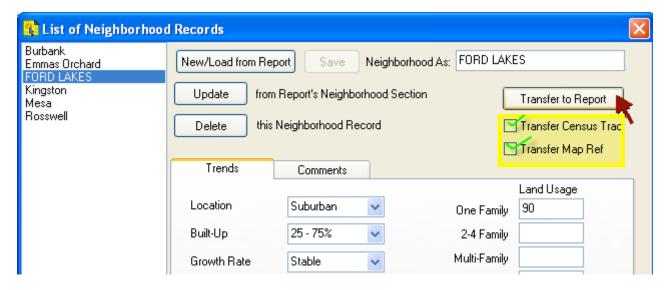

## To Export a Neighborhood to a Report from the Neighborhood List (Database):

1. With the report open in ClickForms, click on lists, show neighborhood List.

2. In the neighborhood list window click on the neighborhood you wish to export. You will now see the neighborhood information displayed. Once you have verified or changed any of the information, place a check in the "Transfer Census Tract and\or the "Transfer Map Ref" if you desire to also send this information to the report. Now click on the [Transfer to Report] button to transfer the neighborhood information into the report you have open.