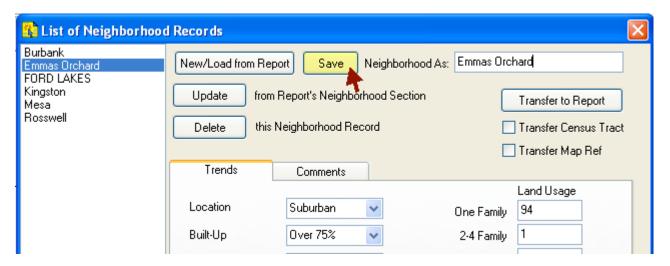

## To Export a Neighborhood to a Report from the Neighborhood List (Database):

1. With the report open in ClickForms, click on lists, show neighborhood List.

2. In the neighborhood list window click on the neighborhood you wish to export. You will now see the neighborhood information displayed. Once you have verified or changed any of the information, place a check in the "Transfer Census Tract and\or the "Transfer Map Ref" if you desire to also send this information to the report. Now click on the [Transfer to Report] button to transfer the neighborhood information into the report you have open.