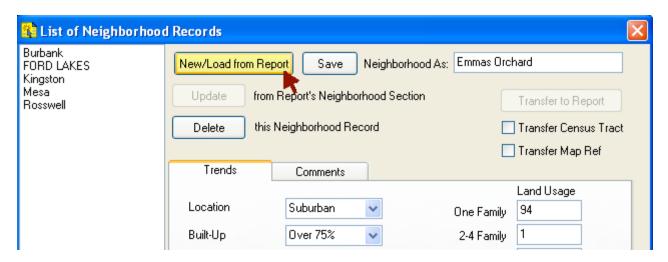

## To Import a Neighborhood from a Report to the Neighborhood List (Database):

1. Click on Lists> Show Neighborhood List.

2. In the neighborhood list window click on New/Load from report.

3. You will now see the neighborhood information displayed. Once you have verified or changed any of the information, click on save to keep this information.